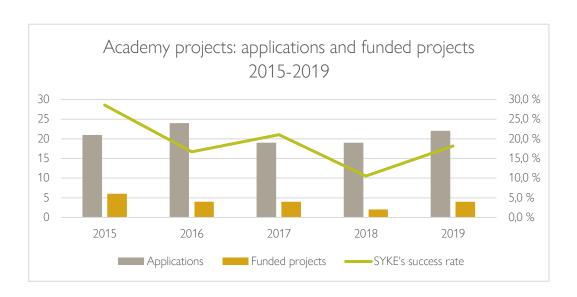

#### Academy projects

|                                           | 2015   | 2016   | 2017   | 2018   | 2019   |
|-------------------------------------------|--------|--------|--------|--------|--------|
| Applications                              | 21     | 24     | 19     | 19     | 22     |
| Funded projects                           | 6      | 4      | 4      | 2      | 4      |
| SYKE's success rate                       | 28,6 % | 16,7 % | 21,1 % | 10,5 % | 18,2 % |
| Average success rate of Academy projects* |        |        | 18,0 % | 15,0 % | 18,0 % |