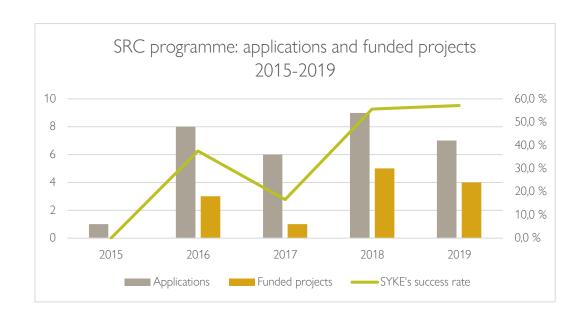

### Strategic research programme (SRC)

|                     | 2015  | 2016   | 2017   | 2018   | 2019   |
|---------------------|-------|--------|--------|--------|--------|
| Applications        | 1     | 8      | 6      | 9      | 7      |
| Funded projects     | 0     | 3      | 1      | 5      | 4      |
| SYKE's success rate | 0,0 % | 37,5 % | 16,7 % | 55,6 % | 57,1 % |